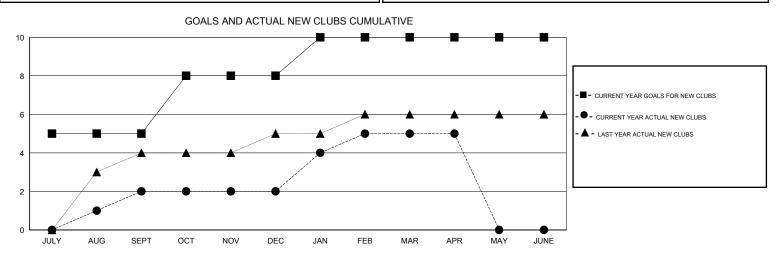

## Mahesh Pasqual GMT:

 $\mathsf{GMT} \; \mathsf{CA} \; \mathbf{6}$ Clubs Members RESULTS FOR 2013-2014 RESULTS FOR 2013-2014 NEW CLUB ACTUAL NEW ACTUAL ACTUAL NET NEW MEMBER ACTUAL TOTAL ACTUAL ACTUAL NET QUARTER QUARTER GOAL CLUBS DROPPED GAIN/ GOAL MEMBERS DROPPED GAIN/ CLUBS LOSS MEMBERS LOSS ADDED 5 2 1 1 170 123 81 42 JULY/AUG/SEPT JULY/AUG/SEPT 3 0 2 -2 122 71 65 6 OCT/NOV/DEC OCT/NOV/DEC 2 3 0 3 83 31 115 146 JAN/FEB/MAR JAN/FEB/MAR 0 0 0 0 10 17 7 10 APR/MAY/JUNE APR/MAY/JUNE