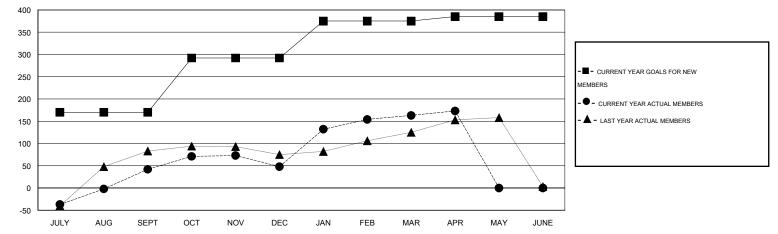

## Mahesh Pasqual GMT:

 $\mathsf{GMT} \; \mathsf{CA} \; \mathbf{6}$ Clubs Members RESULTS FOR 2013-2014 RESULTS FOR 2013-2014 NEW CLUB ACTUAL NEW ACTUAL ACTUAL NET NEW MEMBER ACTUAL TOTAL ACTUAL ACTUAL NET QUARTER QUARTER GOAL CLUBS DROPPED GAIN/ GOAL MEMBERS DROPPED GAIN/ CLUBS LOSS MEMBERS LOSS ADDED 5 2 1 1 170 123 81 42 JULY/AUG/SEPT JULY/AUG/SEPT 3 0 2 -2 122 71 65 6 OCT/NOV/DEC OCT/NOV/DEC 2 3 0 3 83 31 115 146 JAN/FEB/MAR JAN/FEB/MAR 0 0 0 0 10 17 7 10 APR/MAY/JUNE APR/MAY/JUNE

GOALS AND ACTUAL MEMBERS CUMULATIVE

| DROPPED CLUBS: 3  | 65 CLUBS OF 107 ADDED 1 OR MORE<br>NEW MEMBERS | GENDER DISTRIBUTION   |                |     |
|-------------------|------------------------------------------------|-----------------------|----------------|-----|
|                   |                                                | MALE                  | 3,281 (93.03%) |     |
| DROPPED MEMBERS   |                                                | FEMALE                | 246 (6.97%)    |     |
| DECEASED 4        | CLICK HERE FOR HEALTH                          |                       |                | 442 |
| CLUB CANCELLED 42 | ASSESSMENT DATA                                |                       |                |     |
| OTHER 138         |                                                | HEAD OF HOUSEHOLD     | 2              | 213 |
| TOTAL 184         |                                                | NON-HEAD OF HOUSEHOLD | )              | 229 |